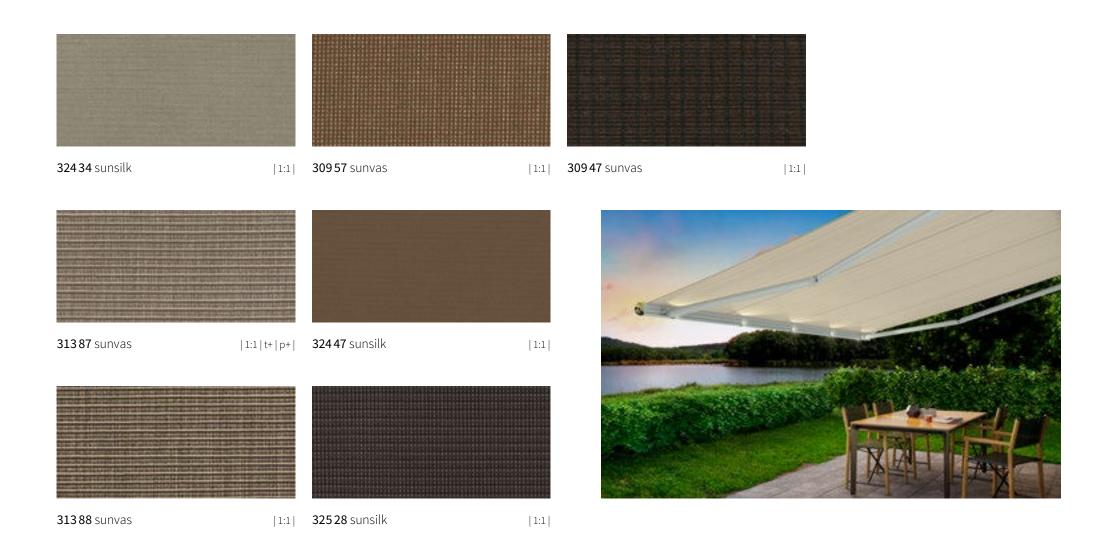

## **sun**day **whiteblack**

## **sun**day **whiteblack**

**31008** sunvas

| 1:1 | XXL | t+ |

**309 48** sunvas

1:1

**30938** sunvas

| 1:1 | t+ |

# **sun**day **whiteblack**

# **sun**day **whiteblack**

**31208** sunvas

| III 40 cm |

**31594** sunvas

| 1:1 |

**31509** sunvas

| III 30 cm |

 $<sup>|\</sup>star| \quad \text{Only for folding-arm awnings/markilux pergola; a symmetrical pattern repeat cannot be guaranteed} \\$ 