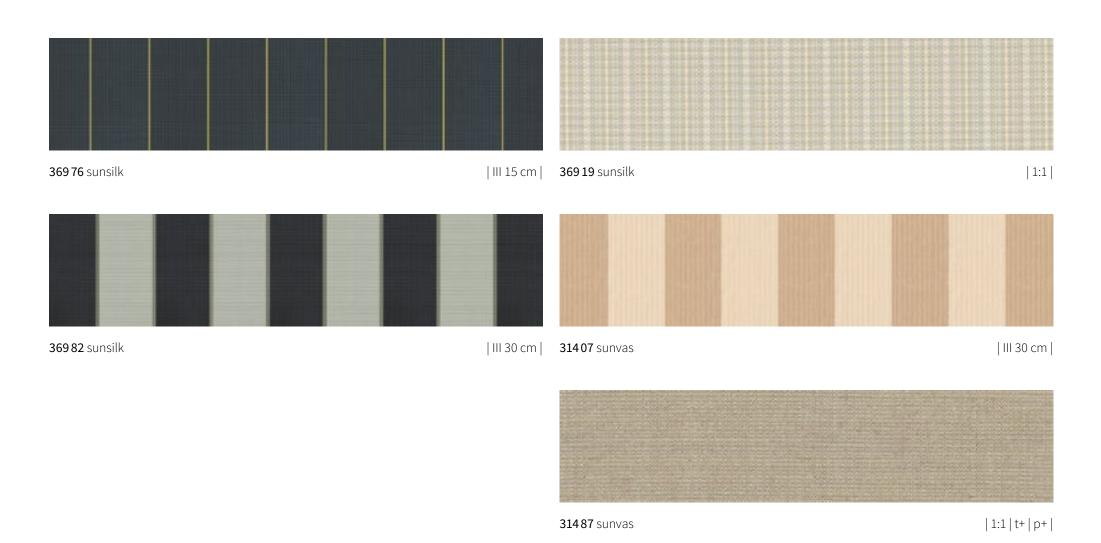

### markilux sunday collection

Makes every day a Sunday. Choose your personal favourite pattern from seven different colour families – in the tried and tested qualities sunsilk and sunvas, from page 36.

### sunsilk

Brilliant vividness. Silky smooth surface. Awning covers in sunsilk impress with their unique luminosity.

#### sunvas

Soft glow. Textile-like to the touch. Awning covers in sunvas score with their textile character and natural appearance.