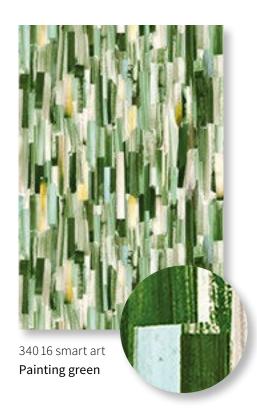

### Dare to envisage something extraordinary

markilux is proud to present the one and only smart art fabric collection: 16 attractive and impressive motifs inspired by art. Every one unique – in its own way. Patterns that will lend your patio the flair of individuality and creativity. The art of smart printing: printed – as if painted.

### The artful art of technology

This innovative markilux printing technology makes the creation of highly unusual motifs possible. With smart art markilux is presenting highly unusual fabric patterns – works of art, in fact. A visual highlight for your patio and with the charm of artistic creativity. Like this, leaving your "imprint" takes on a whole new meaning.

Art. Full.
markilux smart art awning cover fabrics are manufactured using a state-of-the-art latex printing process. They are highly weatherproof, lightfast and water resistant.