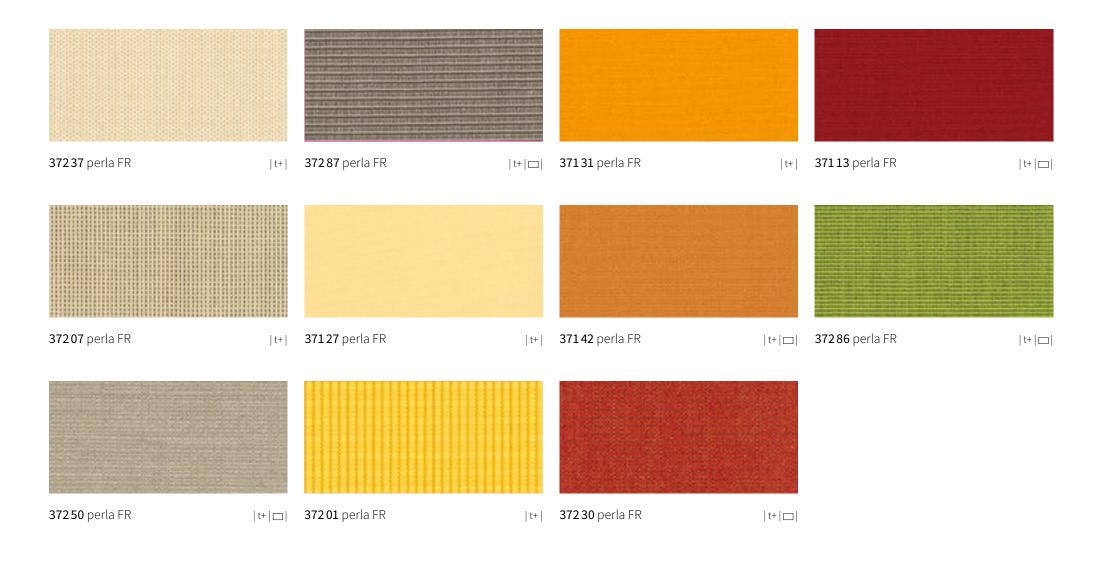

# specials perla FR

### Protects perfectly against both sun and rain

This highly flame-retardant and waterproof (for purpose) sunvas fabric with a transparent coating on the underside should be used wherever special fire safety regulations are to be observed and where protection from both rain and sun as well as a decorative effect are required.

## specials perla FR

29239