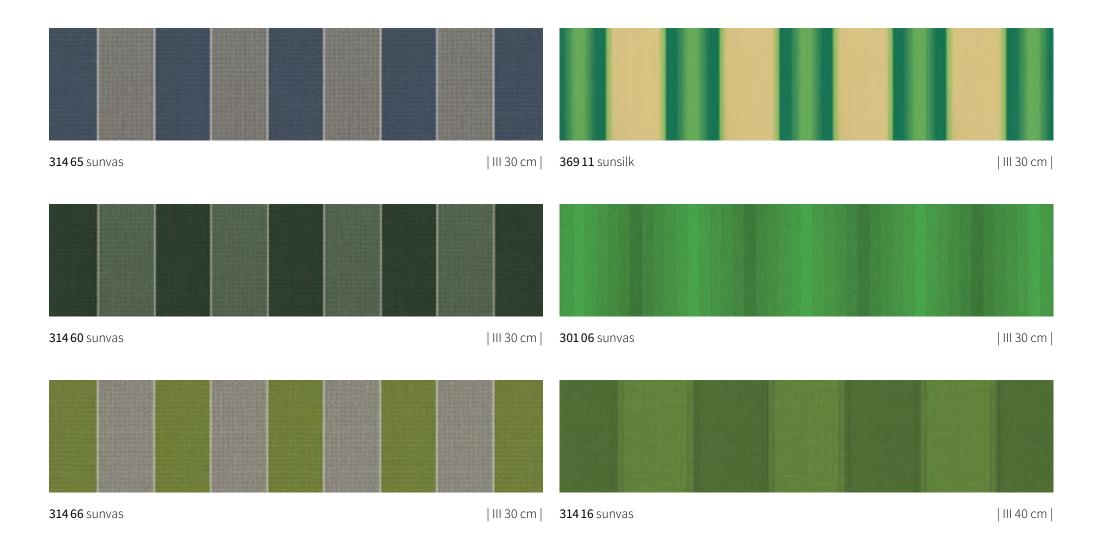

### markilux sunday collection

Makes every day a Sunday. Choose your personal favourite pattern from seven different colour families – in the tried and tested qualities sunsilk and sunvas, from page 36.

### markilux visutex collection 50/4/me

Inspiration drawn from fashion, architecture, colour and naturally occurring special effects. 50 innovative fabrics conjure up your own personal awning heaven in the tried and tested qualities sunsilk and sunvas – exclusively available from markilux, from page 20.