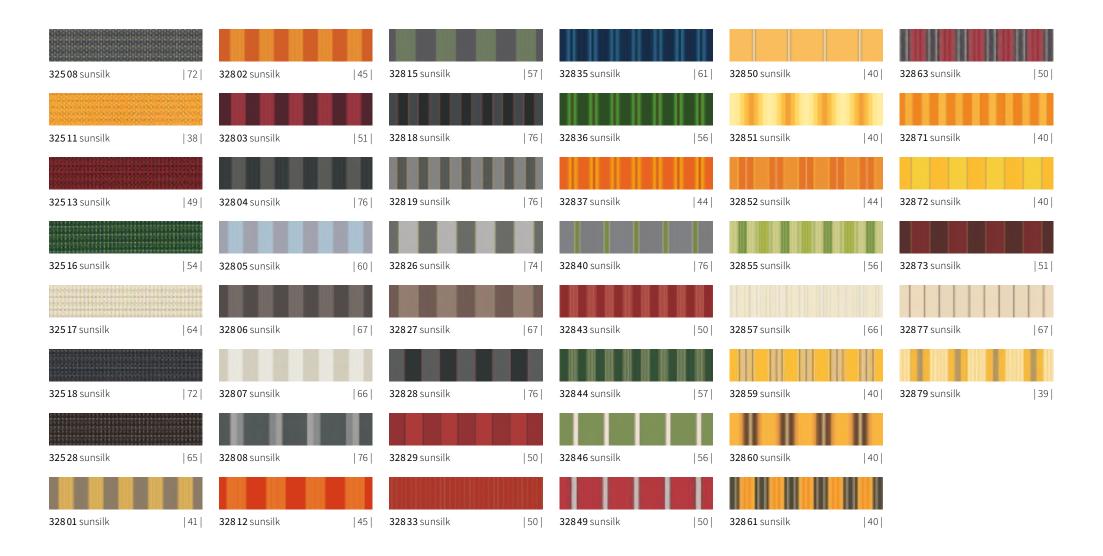

### markilux sunday collection

Makes every day a Sunday. Choose your personal favourite pattern from seven different colour families – in the tried and tested qualities sunsilk and sunvas, from page 36.

## **sun**day **orange**

We time. Fantastically beautiful.

# sunday orange

**32802** sunsilk

| III 24 cm |

**328 12** sunsilk | III 40 cm |