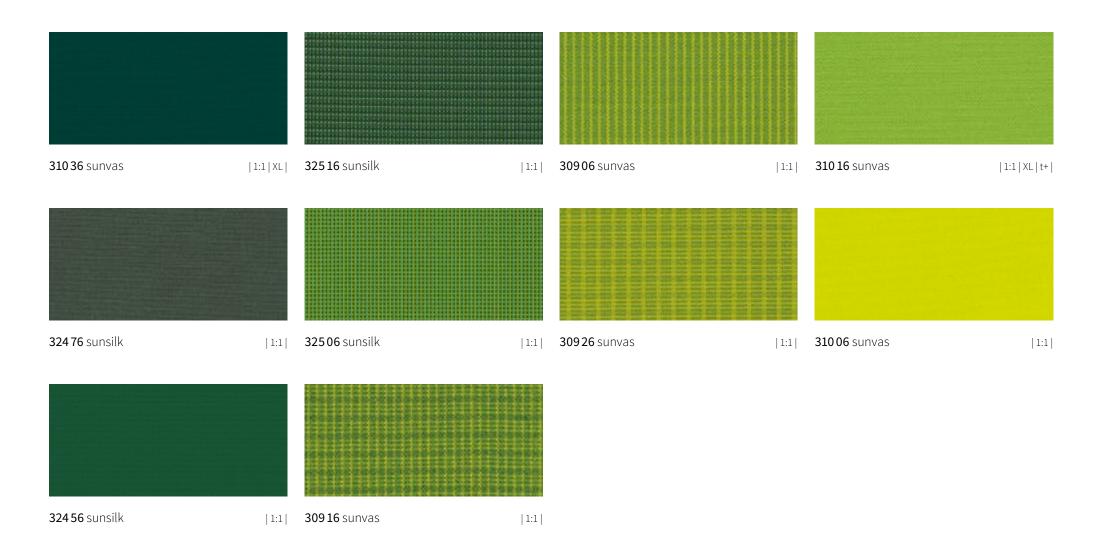

# sunday green

## sunday green

# sunday green

**32844** sunsilk

| III 15 cm |

**32815** sunsilk

| III 40 cm |