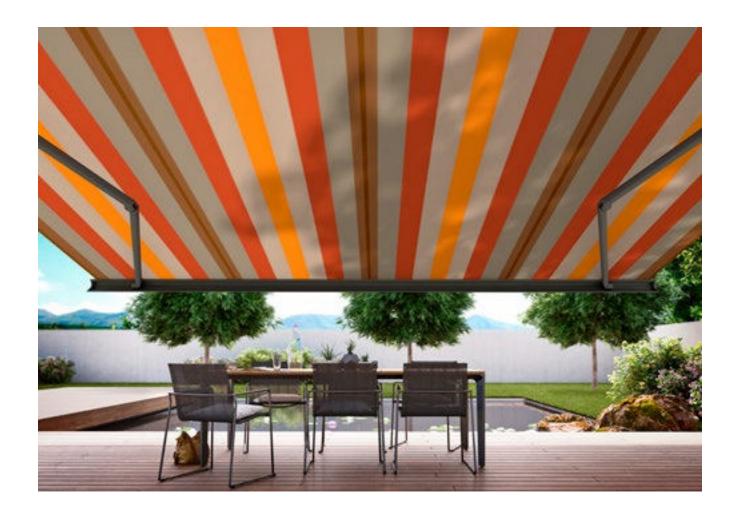

## sunday beige

My little piece of heaven on earth.

## sunday beige

**313 07** sunvas

| III 20 cm |

**313 17** sunvas

| III 20 cm |

**313 08** sunvas

| III 20 cm |

| III 60 cm |

**328 57** sunsilk

**328 07** sunsilk | | | | | | 24 cm |

## sunday beige