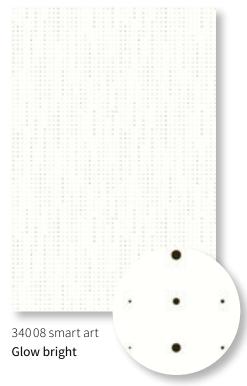

### smartart 💇

### Dare to envisage something extraordinary

markilux is proud to present the one and only smart art fabric collection: 16 attractive and impressive motifs inspired by art. Every one unique – in its own way. Patterns that will lend your patio the flair of individuality and creativity. The art of smart printing: printed – as if painted.

### The artful art of technology

This innovative markilux printing technology makes the creation of highly unusual motifs possible. With smart art markilux is presenting highly unusual fabric patterns – works of art, in fact. A visual highlight for your patio and with the charm of artistic creativity. Like this, leaving your "imprint" takes on a whole new meaning.

Art. Full.
markilux smart art awning cover fabrics are manufactured using a state-of-the-art latex printing process. They are highly weatherproof, lightfast and water resistant.