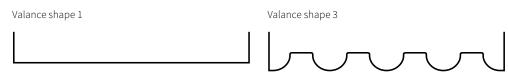

### A valance is a small decorative piece of fabric suspended from the front profile

It gives your markilux folding-arm awning that classic look (not available in all models / optional). markilux has chosen a standard braid that matches every fabric pattern. Should you, however, wish to have an alternative braid colour, please choose one from the colour options shown.

The pattern of the valance always matches that of the cover. It is cut from the same piece of material and runs out symmetrically on both sides. In the case of striped fabrics, the valance shape is matched to the stripes in the material. We cannot guarantee that the pattern repeat of a valance supplied at a later date will match that of the original cover.

# **Valance** – shapes and braid colours

29233

29265

29249

Awning covers are industrially manufactured textile products which serve both a functional and a decorative purpose. They are high-performance products that meet strict technical requirements. During every phase of production, they undergo extensive laboratory tests. Criteria such as water impermeability, stiffness, dirt and water-repellent properties, resistance to tearing and tear propagation, colour fastness and numerous other characteristics are defined, assessed and guaranteed for each fabric type by the manufacturer.