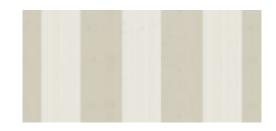

# sunday blue

## sunday blue

**32835** sunsilk

| III 17 cm |

**31245** sunvas

| III 30 cm |

**31248** sunvas

| III 30 cm |

**31235** sunvas | III 15 cm |