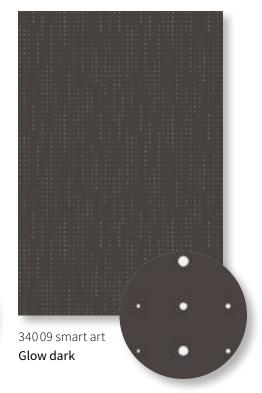

### smartart 💇

### Dare to envisage something extraordinary

markilux is proud to present the one and only smart art fabric collection: 16 attractive and impressive motifs inspired by art. Every one unique – in its own way. Patterns that will lend your patio the flair of individuality and creativity. The art of smart printing: printed – as if painted.

### The artful art of technology

This innovative markilux printing technology makes the creation of highly unusual motifs possible. With smart art markilux is presenting highly unusual fabric patterns – works of art, in fact. A visual highlight for your patio and with the charm of artistic creativity. Like this, leaving your "imprint" takes on a whole new meaning.

Art. Full.
markilux smart art awning cover fabrics are manufactured using a state-of-the-art latex printing process. They are highly weatherproof, lightfast and water resistant.