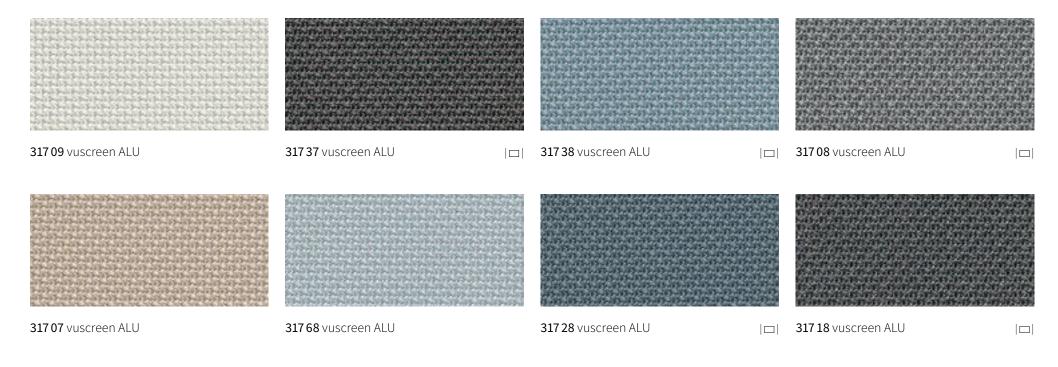

### Solar protection with added functionality

This slightly transparent fabric with particles of aluminium on the fibres is particularly effective at reflecting the sun's rays. Improves the climate in the room while still offering a good view outside.

vuscreen ALU is state-of-the-art sun and glare protection for markilux vertical roller blinds.

317 17 vuscreen ALU

<sup>| □ |</sup> Recommended for computer workplaces

# specials vuscreen ALU