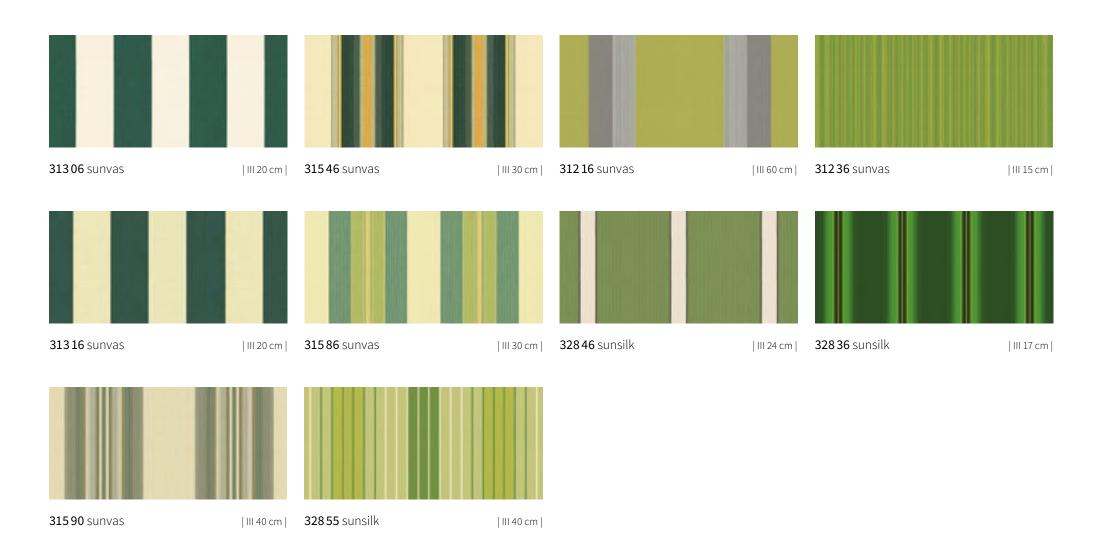

# sunday green

## sunday green

# sunday green

**32844** sunsilk

| III 15 cm |

**32815** sunsilk

| III 40 cm |