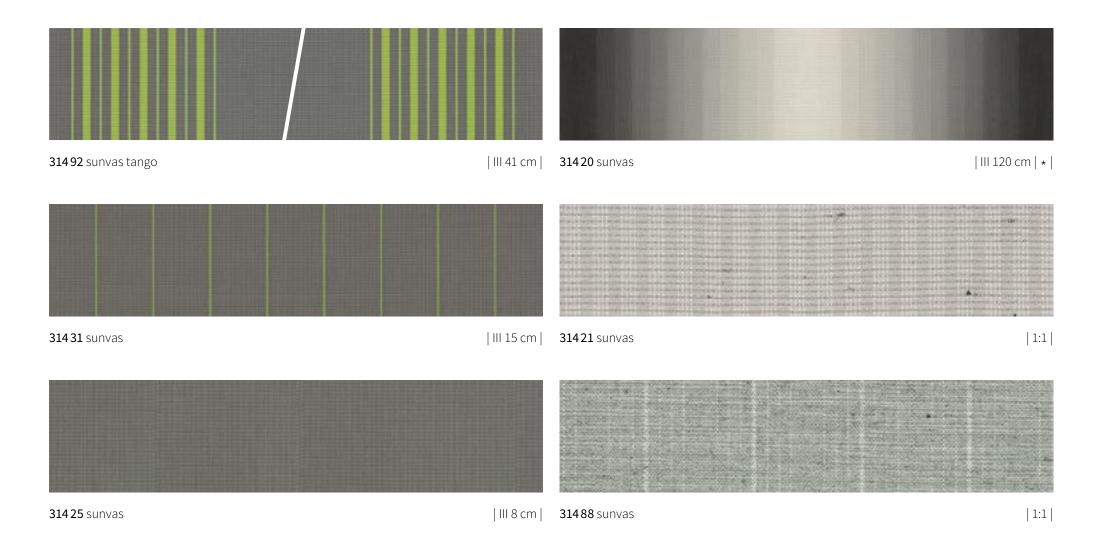

### markilux sunday collection

Makes every day a Sunday. Choose your personal favourite pattern from seven different colour families – in the tried and tested qualities sunsilk and sunvas, from page 36.

### sunsilk

Brilliant vividness. Silky smooth surface. Awning covers in sunsilk impress with their unique luminosity.

#### sunvas

Soft glow. Textile-like to the touch. Awning covers in sunvas score with their textile character and natural appearance.