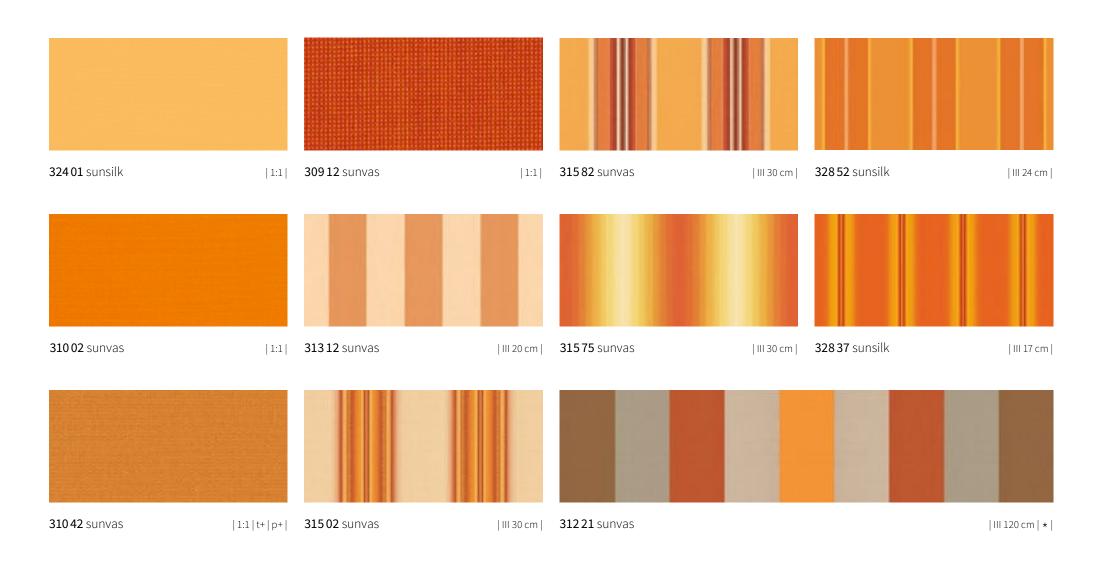

# sunday

| <b>30901</b> sunvas  | 38          | <b>30912</b> sunvas                                              | 44 | <b>30926</b> sunvas  | 54 | <b>30948</b> sunvas  | 71 | <b>310 08</b> sunvas | 71 | <b>31028</b> sunvas  | 72 |
|----------------------|-------------|------------------------------------------------------------------|----|----------------------|----|----------------------|----|----------------------|----|----------------------|----|
|                      |             |                                                                  |    |                      |    |                      |    |                      |    |                      |    |
| <b>30902</b> sunvas  | 48          | <b>30913</b> sunvas                                              | 48 | <b>30927</b> sunvas  | 70 | <b>309 57</b> sunvas | 65 | <b>31009</b> sunvas  | 70 | <b>31031</b> sunvas  | 38 |
|                      |             |                                                                  |    |                      |    |                      |    |                      |    |                      |    |
| <b>309 03</b> sunvas | 48          | <b>30915</b> sunvas                                              | 60 | <b>309 28</b> sunvas | 72 | <b>309 58</b> sunvas | 72 | <b>310 13</b> sunvas | 48 | <b>310 33</b> sunvas | 48 |
|                      |             |                                                                  |    |                      |    |                      |    |                      |    |                      |    |
| <b>30905</b> sunvas  | 60          | <b>309 16</b> sunvas                                             | 54 | <b>30931</b> sunvas  | 38 | <b>309 74</b> sunvas | 48 | <b>310 16</b> sunvas | 54 | <b>31035</b> sunvas  | 60 |
|                      |             | 0000112001000100010<br>010110001000100010<br>1001100011001100100 |    |                      |    |                      |    |                      |    |                      |    |
| <b>30906</b> sunvas  | 54          | <b>30917</b> sunvas                                              | 64 | <b>30937</b> sunvas  | 64 | <b>310 02</b> sunvas | 44 | <b>310 18</b> sunvas | 72 | <b>31036</b> sunvas  | 54 |
|                      |             |                                                                  |    |                      |    |                      |    |                      |    |                      |    |
| <b>30907</b> sunvas  | 64          | <b>309 18</b> sunvas                                             | 70 | <b>30938</b> sunvas  | 71 | <b>31003</b> sunvas  | 48 | <b>31021</b> sunvas  | 38 | <b>310 37</b> sunvas | 64 |
|                      | 0009T000TE0 |                                                                  |    |                      |    |                      |    |                      |    |                      |    |
| <b>30908</b> sunvas  | 70          | <b>30921</b> sunvas                                              | 38 | <b>30941</b> sunvas  | 38 | <b>31006</b> sunvas  | 54 | <b>31025</b> sunvas  | 60 | <b>31042</b> sunvas  | 44 |
|                      |             |                                                                  |    |                      |    |                      |    |                      |    |                      |    |
| <b>30911</b> sunvas  | 38          | <b>30923</b> sunvas                                              | 49 | <b>30947</b> sunvas  | 65 | <b>310 07</b> sunvas | 72 | <b>31027</b> sunvas  | 38 | <b>310 54</b> sunvas | 60 |

## sunday

| <b>315 52</b> sunvas | 74 | <b>315 74</b> sunvas | 40 | <b>315 92</b> sunvas | 70 | <b>324 01</b> sunsilk | 44               | <b>324 38</b> sunsilk | 72 | <b>32473</b> sunsilk  | 48                |
|----------------------|----|----------------------|----|----------------------|----|-----------------------|------------------|-----------------------|----|-----------------------|-------------------|
| 313 32 SUIIVAS       | 14 | 313 14 SUIIVAS       | 40 | 313 92 Surivas       | 10 | 32401 SUIISIIK        | 44               | 32430 SUIISIIK        | 12 | 324 / 3 SUTISTIN      | 40                |
| <b>31553</b> sunvas  | 74 | <b>315 75</b> sunvas | 44 | <b>31593</b> sunvas  | 74 | <b>324 03</b> sunsilk | 48               | <b>324 39</b> sunsilk | 70 | <b>32475</b> sunsilk  | 60                |
| 11111                | ш  |                      |    |                      |    |                       |                  |                       |    |                       |                   |
| <b>315 55</b> sunvas | 60 | <b>31576</b> sunvas  | 39 | <b>31594</b> sunvas  | 75 | <b>324 09</b> sunsilk | 38               | <b>32447</b> sunsilk  | 65 | <b>32476</b> sunsilk  | 54                |
|                      |    |                      |    |                      |    |                       |                  |                       |    |                       |                   |
| <b>31565</b> sunvas  | 50 | <b>31579</b> sunvas  | 67 | <b>315 95</b> sunvas | 70 | <b>324 14</b> sunsilk | 70               | <b>32449</b> sunsilk  | 64 | <b>32501</b> sunsilk  | 38                |
|                      |    |                      |    |                      |    |                       |                  |                       |    |                       |                   |
| <b>31566</b> sunvas  | 50 | <b>315 82</b> sunvas | 44 | <b>31597</b> sunvas  | 72 | <b>324 17</b> sunsilk | 64               | <b>32453</b> sunsilk  | 48 | <b>325 02</b> sunsilk | 48                |
|                      |    |                      |    |                      |    |                       |                  |                       |    |                       |                   |
| <b>31567</b> sunvas  | 67 | <b>315 86</b> sunvas | 56 |                      |    | <b>32433</b> sunsilk  | 48               | <b>32456</b> sunsilk  | 54 | <b>325 05</b> sunsilk | 60                |
|                      | ш  |                      |    |                      |    |                       | West of the last |                       |    |                       |                   |
| <b>315 69</b> sunvas | 67 | <b>31587</b> sunvas  | 67 |                      |    | <b>32434</b> sunsilk  | 65               | <b>32467</b> sunsilk  | 70 | <b>325 06</b> sunsilk | 54                |
|                      |    |                      |    |                      |    |                       |                  |                       |    |                       | (SERVICE SERVICE) |
| <b>31571</b> sunvas  | 40 | <b>315 90</b> sunvas | 56 |                      |    | <b>32437</b> sunsilk  | 64               | <b>32471</b> sunsilk  | 38 | <b>325 07</b> sunsilk | 70                |