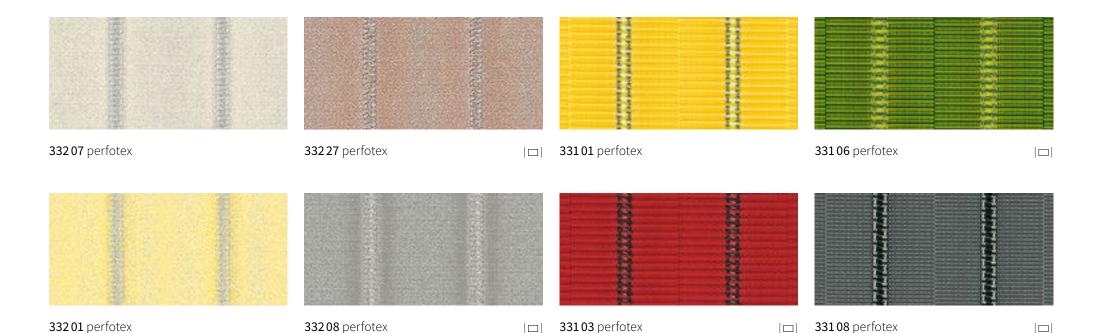

# specials perfotex

### Good to know

For technical reasons, the fabric panels of perfotex awning covers for the markilux 8850 are always stitched together. The covers of all other vertical roller blinds and glass canopy awnings are bonded to one another using a state-of-the-art procedure.

| specials                                   |                                                                                                                                                         | Valance                                                                       |                                                                                                                                                                                                                                |  |  |  |  |
|--------------------------------------------|---------------------------------------------------------------------------------------------------------------------------------------------------------|-------------------------------------------------------------------------------|--------------------------------------------------------------------------------------------------------------------------------------------------------------------------------------------------------------------------------|--|--|--|--|
| 338   339<br>317<br>331   332<br>371   372 | transolair   80  <br>vuscreen ALU   84  <br>perfotex   86  <br>perla FR   88                                                                            | Braid colours   92 Valance shapes   93  Product characteristics and care   94 |                                                                                                                                                                                                                                |  |  |  |  |
| III Patter  XL Availa  for sea             | width In repeat  ble as a widely woven fabric amless covers up to a drop of 230 cm ding on the model and its dimensions, + 31009 up to a drop of 300 cm | t+<br>p+<br>                                                                  | This fabric is also available as transolair  This fabric is also available as perla FR  Recommended for computer workplaces  Only for folding-arm awnings/ markilux pergola; a symmetrical pattern repeat cannot be guaranteed |  |  |  |  |