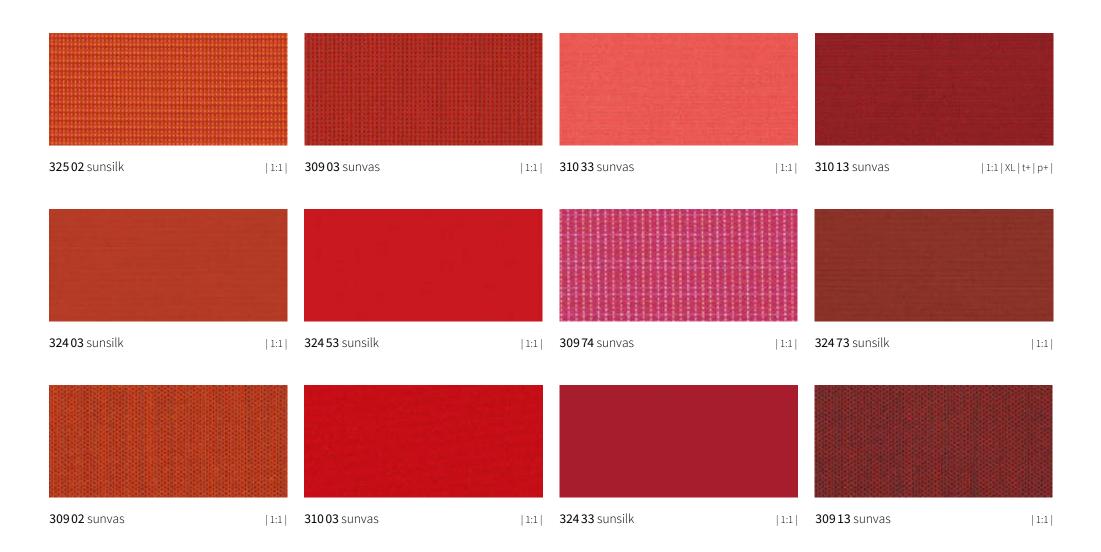

### sunday red

## sunday red

**30923** sunvas

**325 13** sunsilk | 1:1 |

| 1:1 |

# **sun**day **red**

**32803** sunsilk

| III 24 cm |

**32873** sunsilk

| III 30 cm |