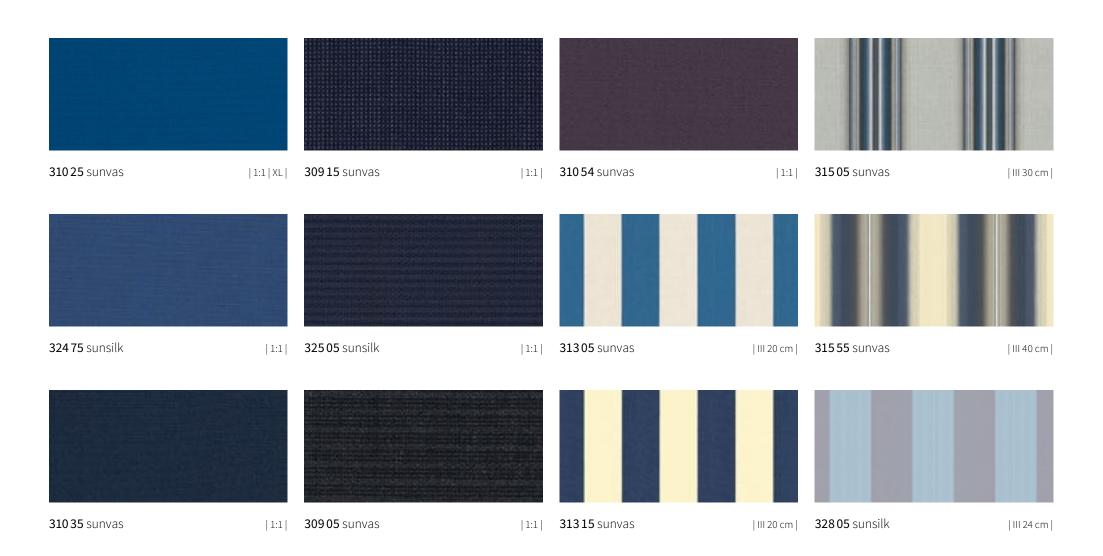

# sunday blue

## sunday blue

**32835** sunsilk

| III 17 cm |

**31245** sunvas

| III 30 cm |

**31248** sunvas

| III 30 cm |

**31235** sunvas | III 15 cm |