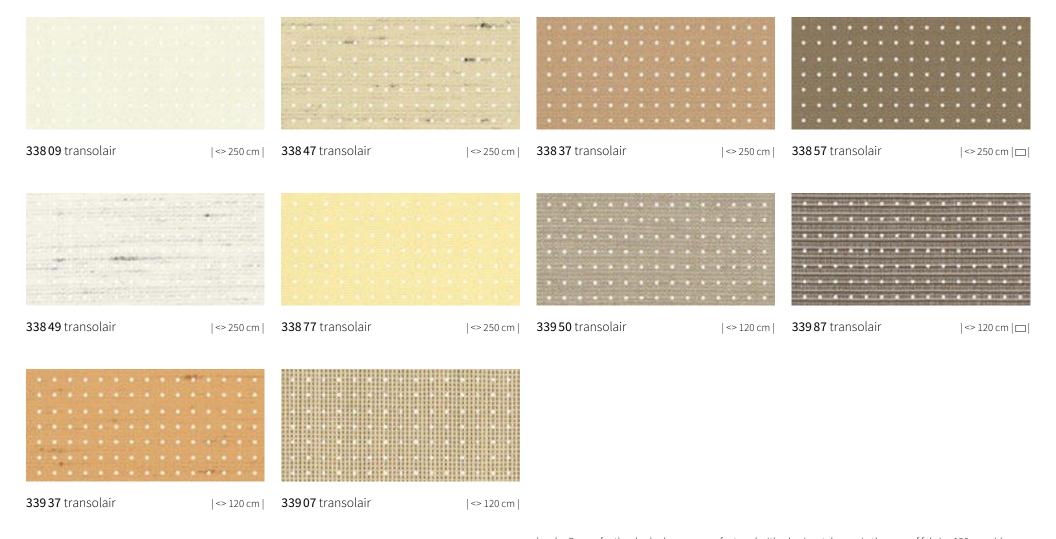

## specials transolair

### Solar protection with a view.

This sunvas fabric with special perforation technique stands for impressive transparency as well as good light and air permeability. We recommend transolair be used for the markilux shadeplus, side screens as well as vertical roller blinds and glass canopy awnings.

This perforated fabric maintains visual contact with the outdoors and shields against prying eyes at the same time.

It ensures good air circulation between the cover and the glass. This effectively reduces the build-up of a heat cushion between fabric and glass. The creation of water troughs is minimised.

33901 transolair

|<> 120 cm | 3

33831 transolair

| <> 250 cm |

33842 transolair

| <> 250 cm |

338 16 transolair

| <> 250 cm |

33996 transolair

| <> 120 cm | □ |

33813 transolair

| <> 250 cm | □ |

33930 transolair

| <> 120 cm | □ |