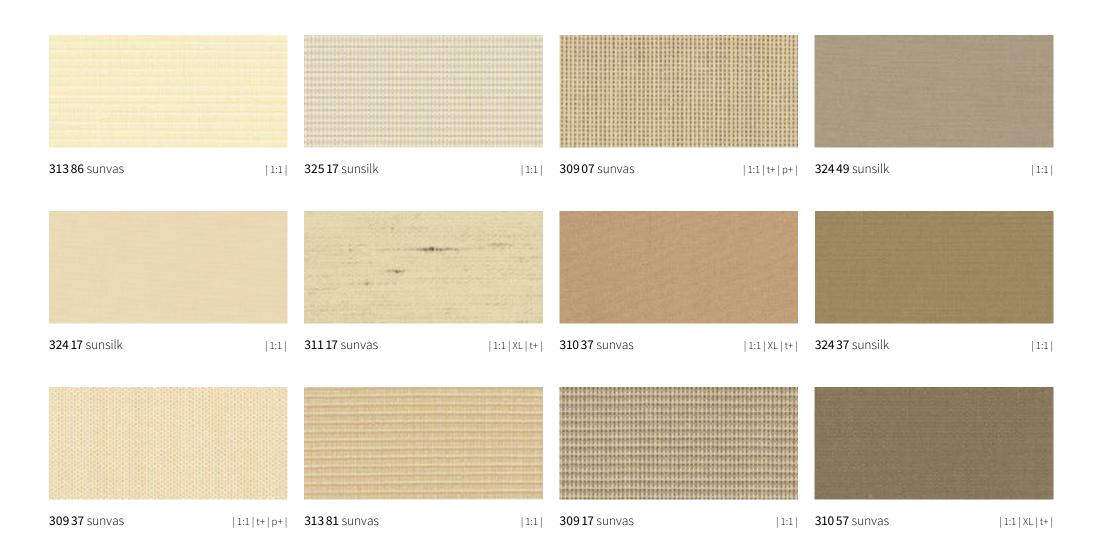

## sunday beige

My little piece of heaven on earth.

## sunday beige

**313 07** sunvas

| III 20 cm |

**313 17** sunvas

| III 20 cm |

**313 08** sunvas

| III 20 cm |

| III 60 cm |

**328 57** sunsilk

**328 07** sunsilk | | | | | | 24 cm |

## sunday beige