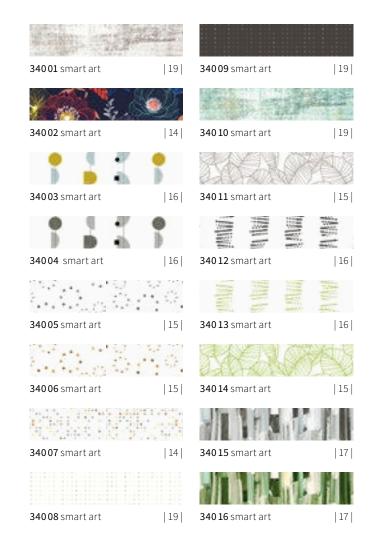

### markilux smart art Collection

With smart art markilux is introducing highly unusual fabric patterns – works of art, in fact. Visual highlights for your patio with the charm of artistic creativity, from page 12.

### Dare to envisage something extraordinary

markilux is proud to present the one and only smart art fabric collection: 16 attractive and impressive motifs inspired by art. Every one unique – in its own way. Patterns that will lend your patio the flair of individuality and creativity. The art of smart printing: printed – as if painted.

### The artful art of technology

This innovative markilux printing technology makes the creation of highly unusual motifs possible. With smart art markilux is presenting highly unusual fabric patterns – works of art, in fact. A visual highlight for your patio and with the charm of artistic creativity. Like this, leaving your "imprint" takes on a whole new meaning.

Art. Full.
markilux smart art awning cover fabrics are manufactured using a state-of-the-art latex printing process. They are highly weatherproof, lightfast and water resistant.