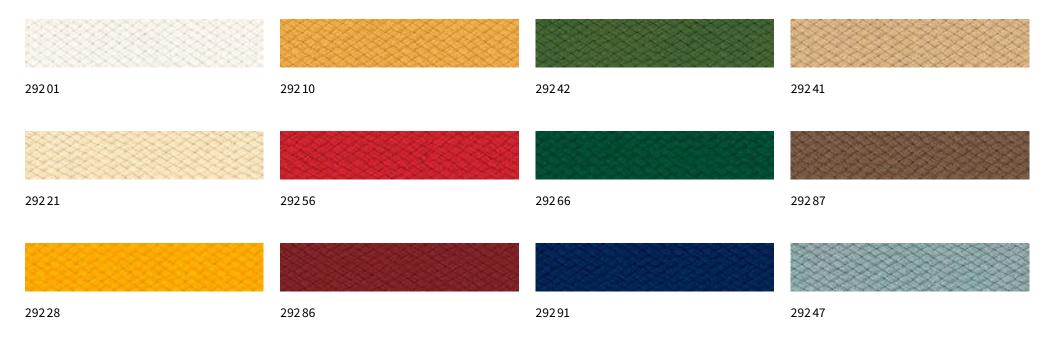

### A valance is a small decorative piece of fabric suspended from the front profile

It gives your markilux folding-arm awning that classic look (not available in all models / optional). markilux has chosen a standard braid that matches every fabric pattern. Should you, however, wish to have an alternative braid colour, please choose one from the colour options shown.

The pattern of the valance always matches that of the cover. It is cut from the same piece of material and runs out symmetrically on both sides. In the case of striped fabrics, the valance shape is matched to the stripes in the material. We cannot guarantee that the pattern repeat of a valance supplied at a later date will match that of the original cover.

# **Valance** – shapes and braid colours

29233

29265

29249

Awning covers are industrially manufactured textile products which serve both a functional and a decorative purpose. They are high-performance products that meet strict technical requirements. During every phase of production, they undergo extensive laboratory tests. Criteria such as water impermeability, stiffness, dirt and water-repellent properties, resistance to tearing and tear propagation, colour fastness and numerous other characteristics are defined, assessed and guaranteed for each fabric type by the manufacturer.