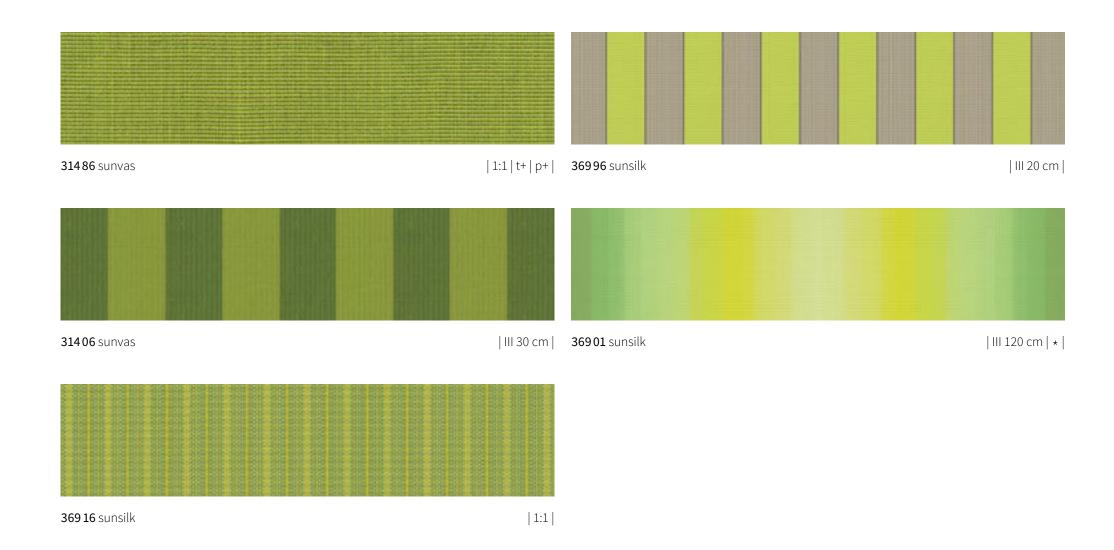

### markilux sunday collection

Makes every day a Sunday. Choose your personal favourite pattern from seven different colour families – in the tried and tested qualities sunsilk and sunvas, from page 36.

### markilux visutex collection 50/4/me

Inspiration drawn from fashion, architecture, colour and naturally occurring special effects. 50 innovative fabrics conjure up your own personal awning heaven in the tried and tested qualities sunsilk and sunvas – exclusively available from markilux, from page 20.