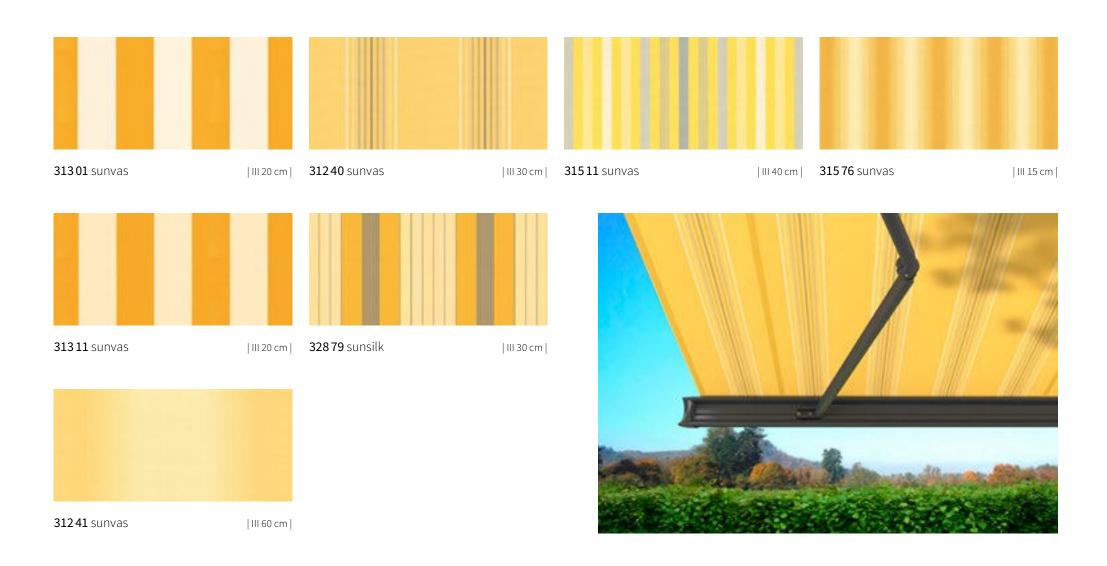

## **sun**day **orange**

We time. Fantastically beautiful.

# sunday orange

**32802** sunsilk

| III 24 cm |

**328 12** sunsilk | III 40 cm |