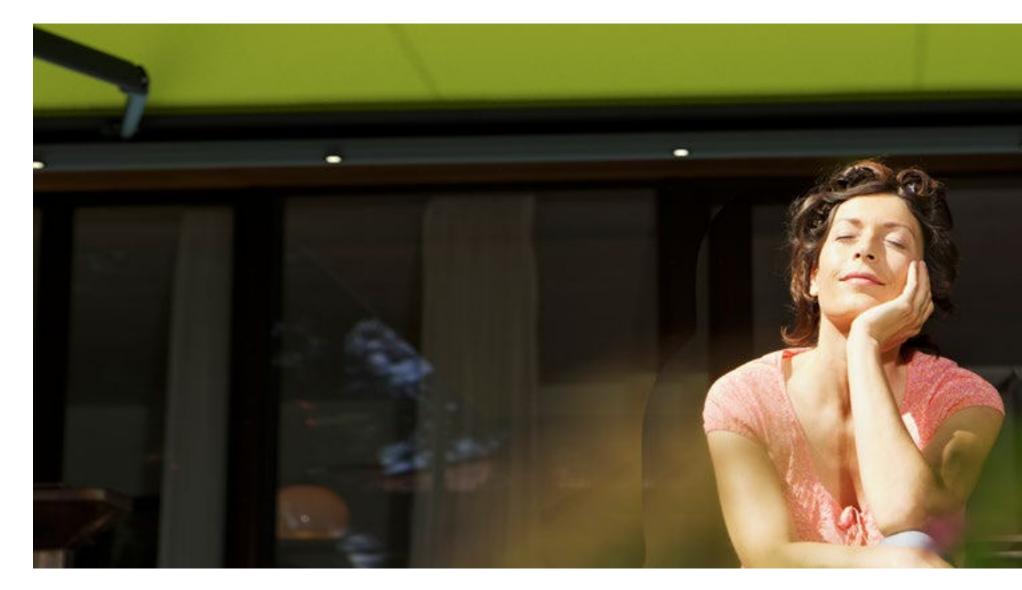

With an Ultraviolet Protection Factor (UPF) of 50+, all solid markilux awning covers made from sunsilk or sunvas offer the highest possible degree of UV protection offered by fabrics. Your skin's own protection factor is enhanced by a factor of more than 50. This allows you to enjoy sunny days for longer, without putting your health at risk.