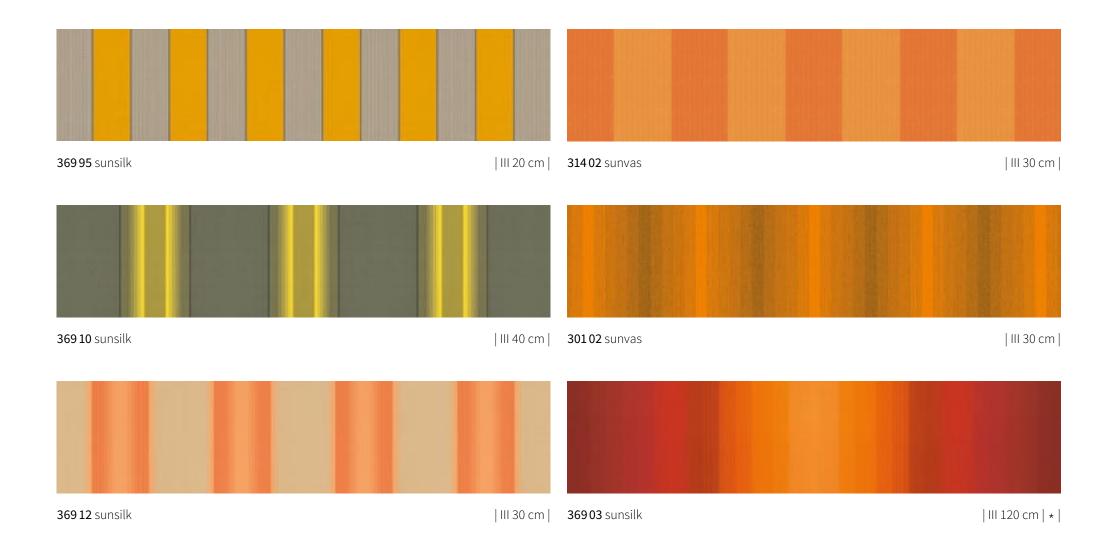

### sunday red

## sunday red

**30923** sunvas

**325 13** sunsilk | 1:1 |

| 1:1 |

# **sun**day **red**

**32803** sunsilk

| III 24 cm |

**32873** sunsilk

| III 30 cm |