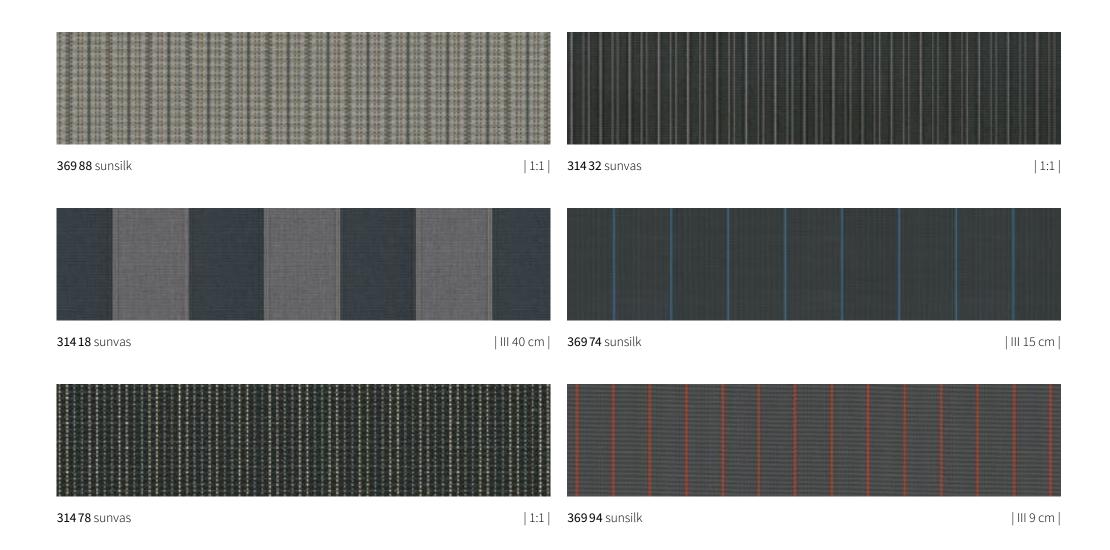

### markilux sunday collection

Makes every day a Sunday. Choose your personal favourite pattern from seven different colour families – in the tried and tested qualities sunsilk and sunvas, from page 36.

### sunsilk

Brilliant vividness. Silky smooth surface. Awning covers in sunsilk impress with their unique luminosity.

#### sunvas

Soft glow. Textile-like to the touch. Awning covers in sunvas score with their textile character and natural appearance.