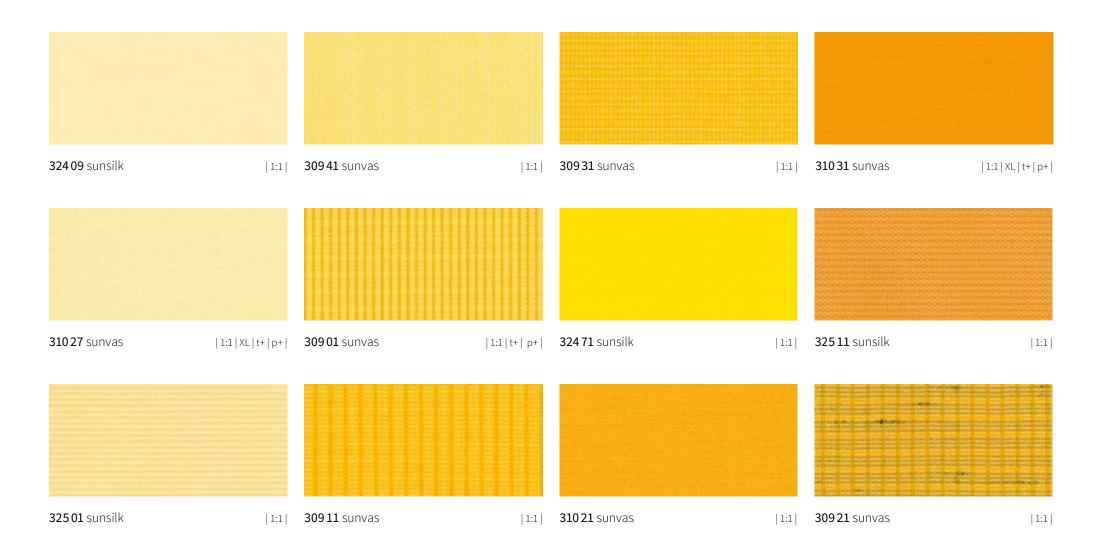

## **sun**day **yellow**

Our spot in the open air.
A feast for the senses.

## sunday yellow

# **sun**day **yellow**

**328 01** sunsilk

| III 24 cm |

**312 01** sunvas | III 30 cm |