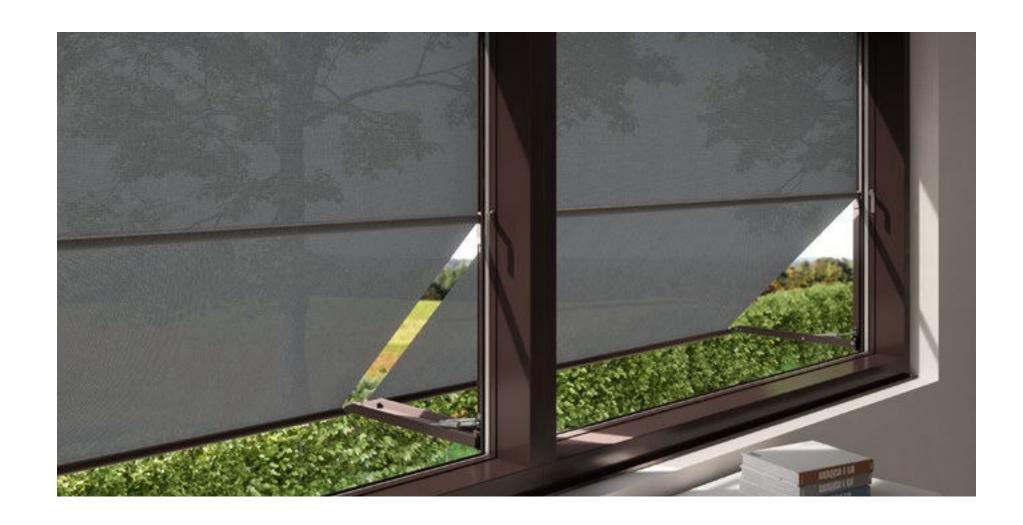

# specials

**transolair** Solar protection with a view. This sunvas fabric with special perforation technique stands for impressive transparency as well as good light and air permeability. This effectively reduces the build-up of a heat cushion between fabric and glass. | **vuscreen ALU** Solar protection with added functionality. The aluminium particles coating the high-tech fibres ensure a better climate in the room yet the material still allows a good view outside. | **perfotex** Ideal for conservatories. Gaps in the warp, woven into the fabric, make the material permeable to both air and water. | **perla FR** This flame-resistant and highly water-repellent sunvas fabric complies with strict fire safety regulations.

### Solar protection with a view.

This sunvas fabric with special perforation technique stands for impressive transparency as well as good light and air permeability. We recommend transolair be used for the markilux shadeplus, side screens as well as vertical roller blinds and glass canopy awnings.

This perforated fabric maintains visual contact with the outdoors and shields against prying eyes at the same time.

It ensures good air circulation between the cover and the glass. This effectively reduces the build-up of a heat cushion between fabric and glass. The creation of water troughs is minimised.