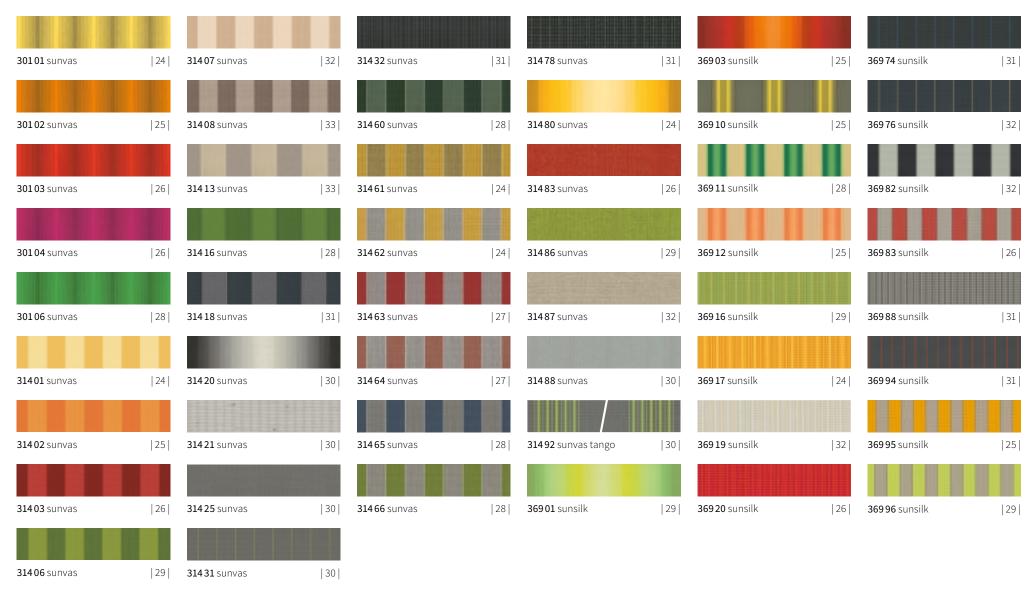

### markilux sunday collection

Makes every day a Sunday. Choose your personal favourite pattern from seven different colour families – in the tried and tested qualities sunsilk and sunvas, from page 36.

## **sun**day **yellow**

Our spot in the open air.
A feast for the senses.

## **sun**day **orange**

We time. Fantastically beautiful.

### sunday red

# sunday green

# sunday blue

## sunday beige

My little piece of heaven on earth.

## **sun**day **whiteblack**