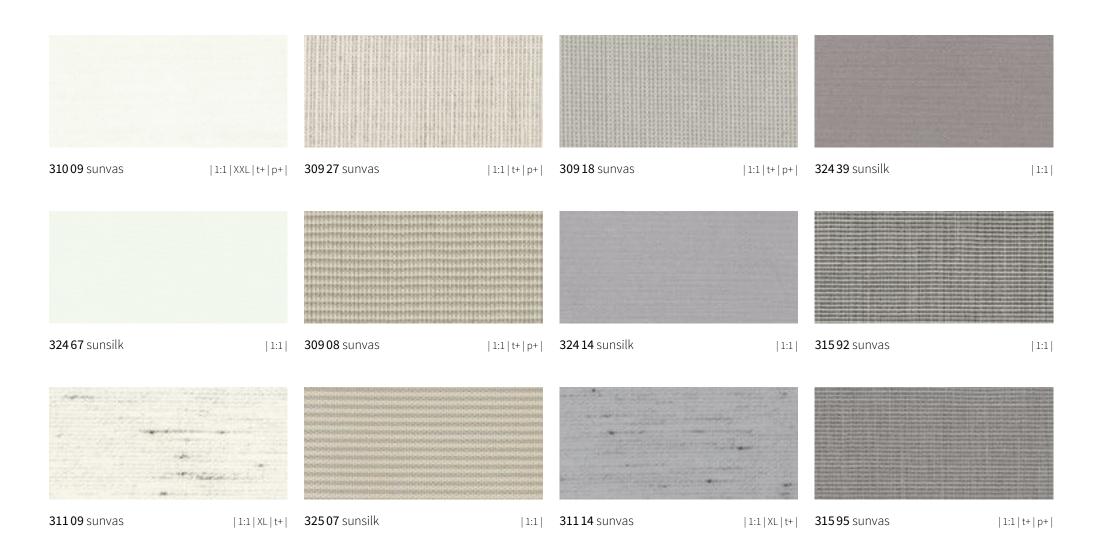

## **sun**day **whiteblack**

## **sun**day **whiteblack**

**31008** sunvas

| 1:1 | XXL | t+ |

**309 48** sunvas

1:1

**30938** sunvas

| 1:1 | t+ |

# **sun**day **whiteblack**

# **sun**day **whiteblack**

**31208** sunvas

| III 40 cm |

**31594** sunvas

| 1:1 |

**31509** sunvas

| III 30 cm |

 $<sup>|\</sup>star| \quad \text{Only for folding-arm awnings/markilux pergola; a symmetrical pattern repeat cannot be guaranteed} \\$ 