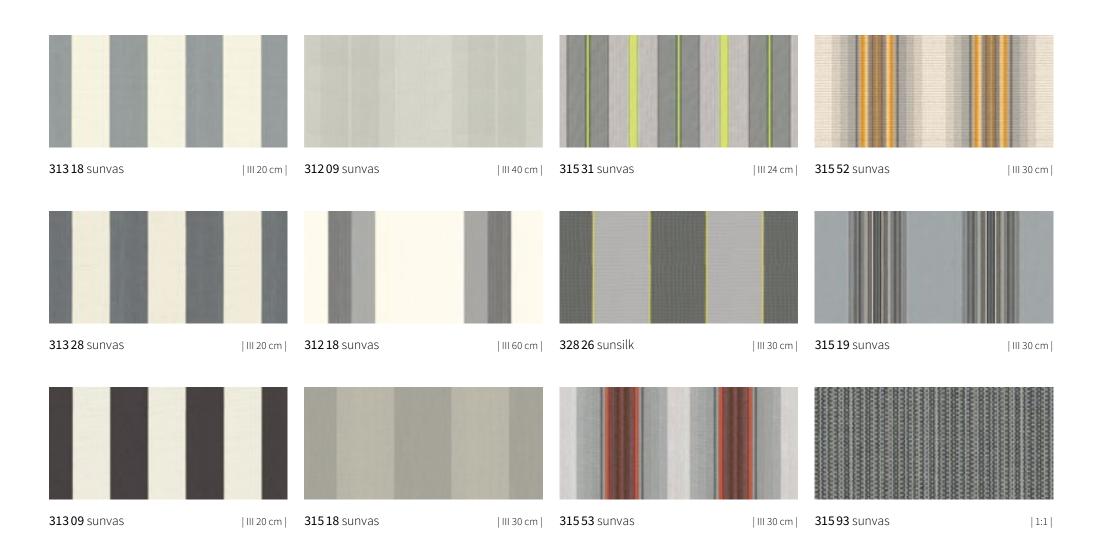

## **sun**day **yellow**

Our spot in the open air.
A feast for the senses.

## sunday yellow

# **sun**day **yellow**

**328 01** sunsilk

| III 24 cm |

**312 01** sunvas | III 30 cm |

## **sun**day **orange**

We time. Fantastically beautiful.

# sunday orange

**32802** sunsilk

| III 24 cm |

**328 12** sunsilk | III 40 cm |