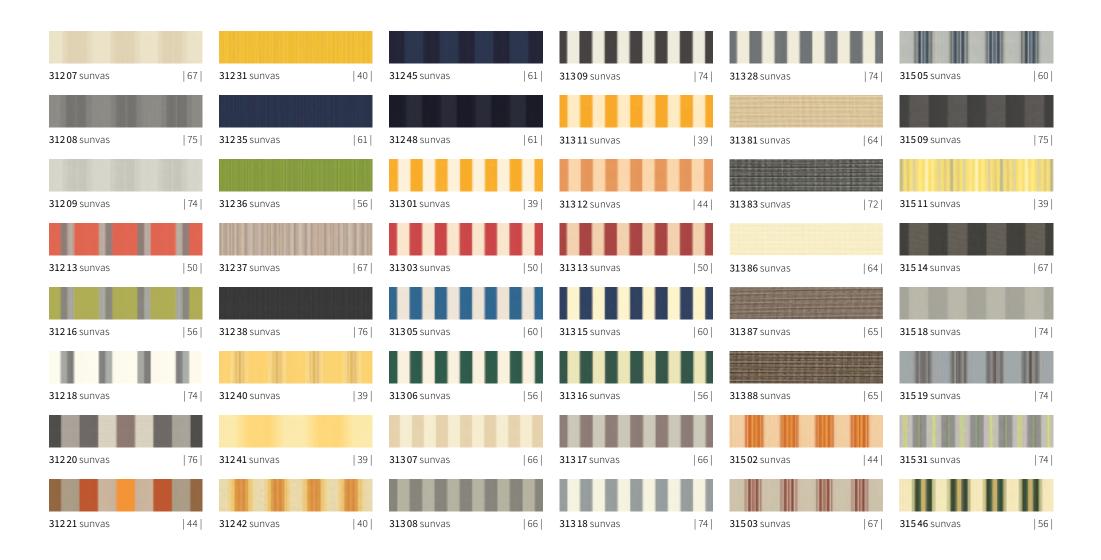

### markilux sunday collection

Makes every day a Sunday. Choose your personal favourite pattern from seven different colour families – in the tried and tested qualities sunsilk and sunvas, from page 36.

## **sun**day **yellow**

Our spot in the open air.
A feast for the senses.

## sunday yellow

# **sun**day **yellow**

**328 01** sunsilk

| III 24 cm |

**312 01** sunvas | III 30 cm |