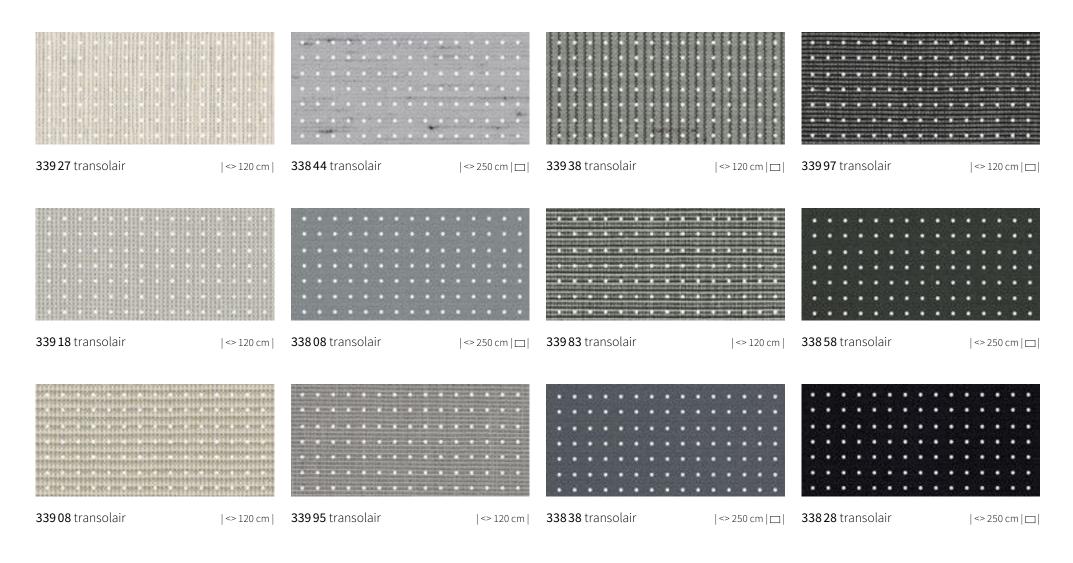

## specials transolair

### Solar protection with a view.

This sunvas fabric with special perforation technique stands for impressive transparency as well as good light and air permeability. We recommend transolair be used for the markilux shadeplus, side screens as well as vertical roller blinds and glass canopy awnings.

This perforated fabric maintains visual contact with the outdoors and shields against prying eyes at the same time.

It ensures good air circulation between the cover and the glass. This effectively reduces the build-up of a heat cushion between fabric and glass. The creation of water troughs is minimised.

33901 transolair

|<> 120 cm | 3

33831 transolair

| <> 250 cm |

33842 transolair

| <> 250 cm |

338 16 transolair

| <> 250 cm |

33996 transolair

| <> 120 cm | □ |

33813 transolair

| <> 250 cm | □ |

33930 transolair

| <> 120 cm | □ |