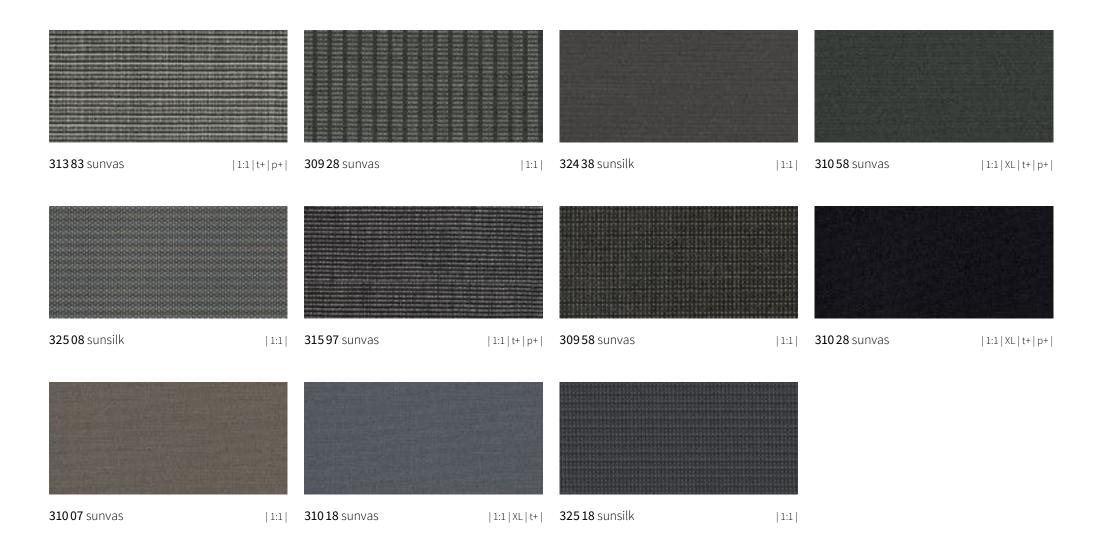

### markilux sunday collection

Makes every day a Sunday. Choose your personal favourite pattern from seven different colour families – in the tried and tested qualities sunsilk and sunvas, from page 36.

### markilux visutex collection 50/4/me

Inspiration drawn from fashion, architecture, colour and naturally occurring special effects. 50 innovative fabrics conjure up your own personal awning heaven in the tried and tested qualities sunsilk and sunvas – exclusively available from markilux, from page 20.

# sunday

| <b>30901</b> sunvas  | 38          | <b>30912</b> sunvas                                              | 44 | <b>30926</b> sunvas  | 54 | <b>30948</b> sunvas  | 71 | <b>310 08</b> sunvas | 71 | <b>31028</b> sunvas  | 72 |
|----------------------|-------------|------------------------------------------------------------------|----|----------------------|----|----------------------|----|----------------------|----|----------------------|----|
|                      |             |                                                                  |    |                      |    |                      |    |                      |    |                      |    |
| <b>30902</b> sunvas  | 48          | <b>30913</b> sunvas                                              | 48 | <b>30927</b> sunvas  | 70 | <b>309 57</b> sunvas | 65 | <b>31009</b> sunvas  | 70 | <b>31031</b> sunvas  | 38 |
|                      |             |                                                                  |    |                      |    |                      |    |                      |    |                      |    |
| <b>309 03</b> sunvas | 48          | <b>30915</b> sunvas                                              | 60 | <b>309 28</b> sunvas | 72 | <b>309 58</b> sunvas | 72 | <b>310 13</b> sunvas | 48 | <b>310 33</b> sunvas | 48 |
|                      |             |                                                                  |    |                      |    |                      |    |                      |    |                      |    |
| <b>30905</b> sunvas  | 60          | <b>309 16</b> sunvas                                             | 54 | <b>30931</b> sunvas  | 38 | <b>309 74</b> sunvas | 48 | <b>310 16</b> sunvas | 54 | <b>31035</b> sunvas  | 60 |
|                      |             | 0000112001000100010<br>010110001000100010<br>1001100011001100100 |    |                      |    |                      |    |                      |    |                      |    |
| <b>30906</b> sunvas  | 54          | <b>30917</b> sunvas                                              | 64 | <b>30937</b> sunvas  | 64 | <b>310 02</b> sunvas | 44 | <b>310 18</b> sunvas | 72 | <b>31036</b> sunvas  | 54 |
|                      |             |                                                                  |    |                      |    |                      |    |                      |    |                      |    |
| <b>30907</b> sunvas  | 64          | <b>309 18</b> sunvas                                             | 70 | <b>30938</b> sunvas  | 71 | <b>31003</b> sunvas  | 48 | <b>31021</b> sunvas  | 38 | <b>310 37</b> sunvas | 64 |
|                      | 0009T000TE0 |                                                                  |    |                      |    |                      |    |                      |    |                      |    |
| <b>30908</b> sunvas  | 70          | <b>30921</b> sunvas                                              | 38 | <b>30941</b> sunvas  | 38 | <b>31006</b> sunvas  | 54 | <b>31025</b> sunvas  | 60 | <b>31042</b> sunvas  | 44 |
|                      |             |                                                                  |    |                      |    |                      |    |                      |    |                      |    |
| <b>30911</b> sunvas  | 38          | <b>30923</b> sunvas                                              | 49 | <b>30947</b> sunvas  | 65 | <b>310 07</b> sunvas | 72 | <b>31027</b> sunvas  | 38 | <b>310 54</b> sunvas | 60 |

## sunday

| <b>315 52</b> sunvas | 74 | <b>315 74</b> sunvas | 40 | <b>315 92</b> sunvas | 70 | <b>324 01</b> sunsilk | 44               | <b>324 38</b> sunsilk | 72 | <b>32473</b> sunsilk  | 48                |
|----------------------|----|----------------------|----|----------------------|----|-----------------------|------------------|-----------------------|----|-----------------------|-------------------|
| 313 32 SUIIVAS       | 14 | 313 14 SUIIVAS       | 40 | 313 92 Surivas       | 10 | 32401 SUIISIIK        | 44               | 32430 SUIISIIK        | 12 | 324 / 3 SUTISTIN      | 40                |
| <b>31553</b> sunvas  | 74 | <b>315 75</b> sunvas | 44 | <b>31593</b> sunvas  | 74 | <b>324 03</b> sunsilk | 48               | <b>324 39</b> sunsilk | 70 | <b>32475</b> sunsilk  | 60                |
| 11111                | ш  |                      |    |                      |    |                       |                  |                       |    |                       |                   |
| <b>315 55</b> sunvas | 60 | <b>31576</b> sunvas  | 39 | <b>31594</b> sunvas  | 75 | <b>324 09</b> sunsilk | 38               | <b>32447</b> sunsilk  | 65 | <b>32476</b> sunsilk  | 54                |
|                      |    |                      |    |                      |    |                       |                  |                       |    |                       |                   |
| <b>31565</b> sunvas  | 50 | <b>31579</b> sunvas  | 67 | <b>315 95</b> sunvas | 70 | <b>324 14</b> sunsilk | 70               | <b>32449</b> sunsilk  | 64 | <b>32501</b> sunsilk  | 38                |
|                      |    |                      |    |                      |    |                       |                  |                       |    |                       |                   |
| <b>31566</b> sunvas  | 50 | <b>315 82</b> sunvas | 44 | <b>31597</b> sunvas  | 72 | <b>324 17</b> sunsilk | 64               | <b>32453</b> sunsilk  | 48 | <b>325 02</b> sunsilk | 48                |
|                      |    |                      |    |                      |    |                       |                  |                       |    |                       |                   |
| <b>31567</b> sunvas  | 67 | <b>315 86</b> sunvas | 56 |                      |    | <b>32433</b> sunsilk  | 48               | <b>32456</b> sunsilk  | 54 | <b>325 05</b> sunsilk | 60                |
|                      | ш  |                      |    |                      |    |                       | West of the last |                       |    |                       |                   |
| <b>315 69</b> sunvas | 67 | <b>31587</b> sunvas  | 67 |                      |    | <b>32434</b> sunsilk  | 65               | <b>32467</b> sunsilk  | 70 | <b>325 06</b> sunsilk | 54                |
|                      |    |                      |    |                      |    |                       |                  |                       |    |                       | (SERVICE SERVICE) |
| <b>31571</b> sunvas  | 40 | <b>315 90</b> sunvas | 56 |                      |    | <b>32437</b> sunsilk  | 64               | <b>32471</b> sunsilk  | 38 | <b>325 07</b> sunsilk | 70                |