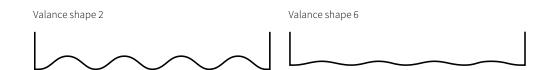

### A valance is a small decorative piece of fabric suspended from the front profile

It gives your markilux folding-arm awning that classic look (not available in all models / optional). markilux has chosen a standard braid that matches every fabric pattern. Should you, however, wish to have an alternative braid colour, please choose one from the colour options shown.

The pattern of the valance always matches that of the cover. It is cut from the same piece of material and runs out symmetrically on both sides. In the case of striped fabrics, the valance shape is matched to the stripes in the material. We cannot guarantee that the pattern repeat of a valance supplied at a later date will match that of the original cover.

# **Valance** – shapes and braid colours

29233

29265

29249

Awning covers are industrially manufactured textile products which serve both a functional and a decorative purpose. They are high-performance products that meet strict technical requirements. During every phase of production, they undergo extensive laboratory tests. Criteria such as water impermeability, stiffness, dirt and water-repellent properties, resistance to tearing and tear propagation, colour fastness and numerous other characteristics are defined, assessed and guaranteed for each fabric type by the manufacturer.