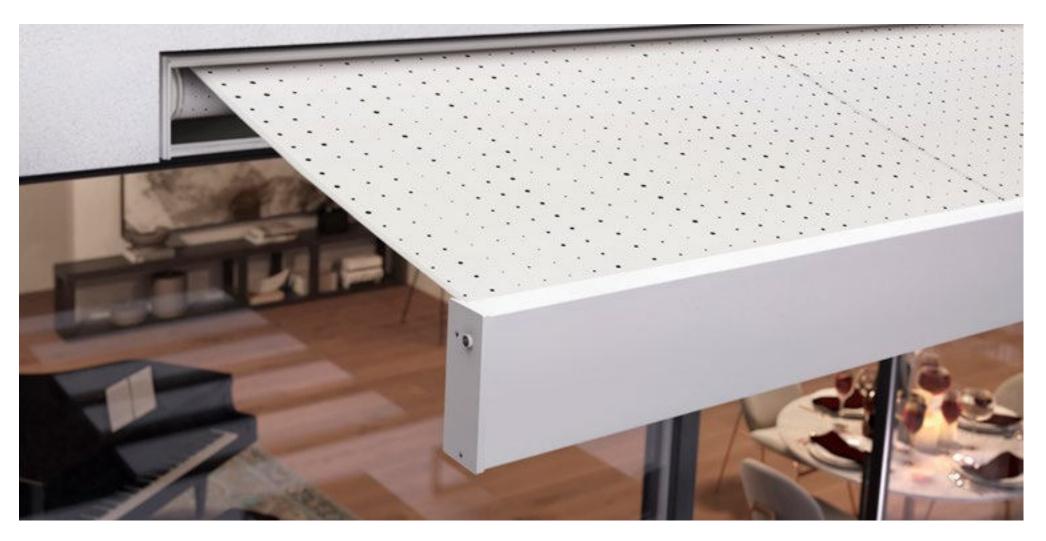

### Solar protection with a view.

This sunvas fabric with special perforation technique stands for impressive transparency as well as good light and air permeability. We recommend transolair be used for the markilux shadeplus, side screens as well as vertical roller blinds and glass canopy awnings.

This perforated fabric maintains visual contact with the outdoors and shields against prying eyes at the same time.

It ensures good air circulation between the cover and the glass. This effectively reduces the build-up of a heat cushion between fabric and glass. The creation of water troughs is minimised.