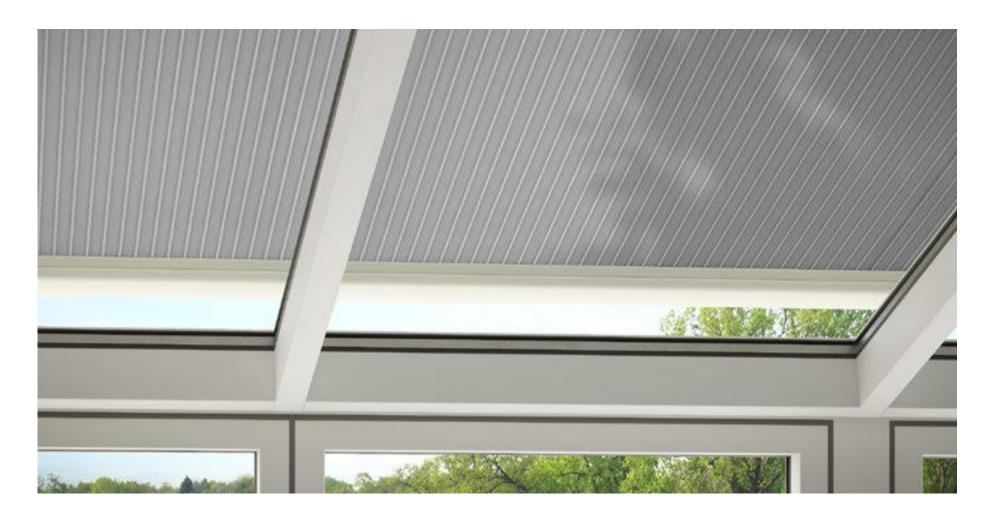

### Ideal for conservatories

Gaps in the warp, woven into the fabric, make the material permeable to both air and water. The risk of the formation of water troughs in rain showers and the build-up of excessive heat between cover and glass is reduced. The aluminium coating\* applied to the series 332.. reduces solar gain as well. The weather fast finish also inhibits the accumulation of dirt and offers excellent water repellency.

# specials perfotex

### Good to know

For technical reasons, the fabric panels of perfotex awning covers for the markilux 8850 are always stitched together. The covers of all other vertical roller blinds and glass canopy awnings are bonded to one another using a state-of-the-art procedure.