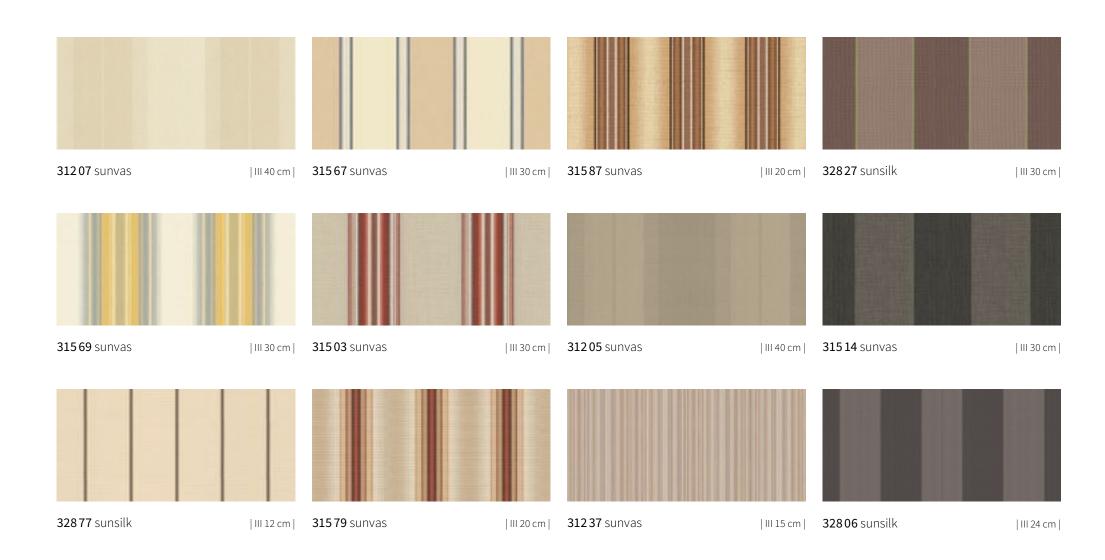

## sunday beige

My little piece of heaven on earth.

## sunday beige

**313 07** sunvas

| III 20 cm |

**313 17** sunvas

| III 20 cm |

**313 08** sunvas

| III 20 cm |

| III 60 cm |

**328 57** sunsilk

**328 07** sunsilk | | | | | | 24 cm |

## sunday beige