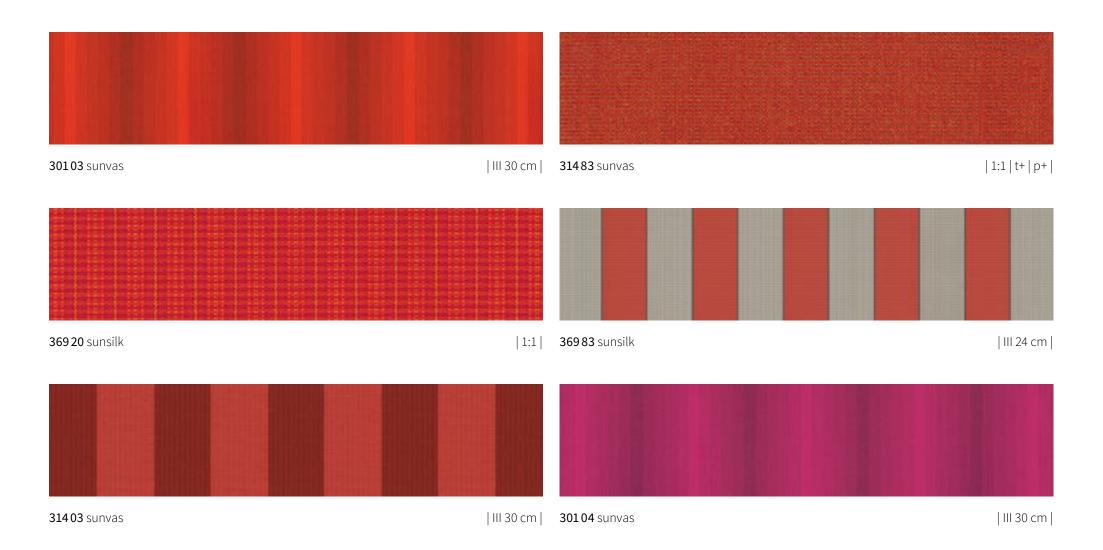

### sunday red

## sunday red

**30923** sunvas

**325 13** sunsilk | 1:1 |

| 1:1 |

# **sun**day **red**

**32803** sunsilk

| III 24 cm |

**32873** sunsilk

| III 30 cm |