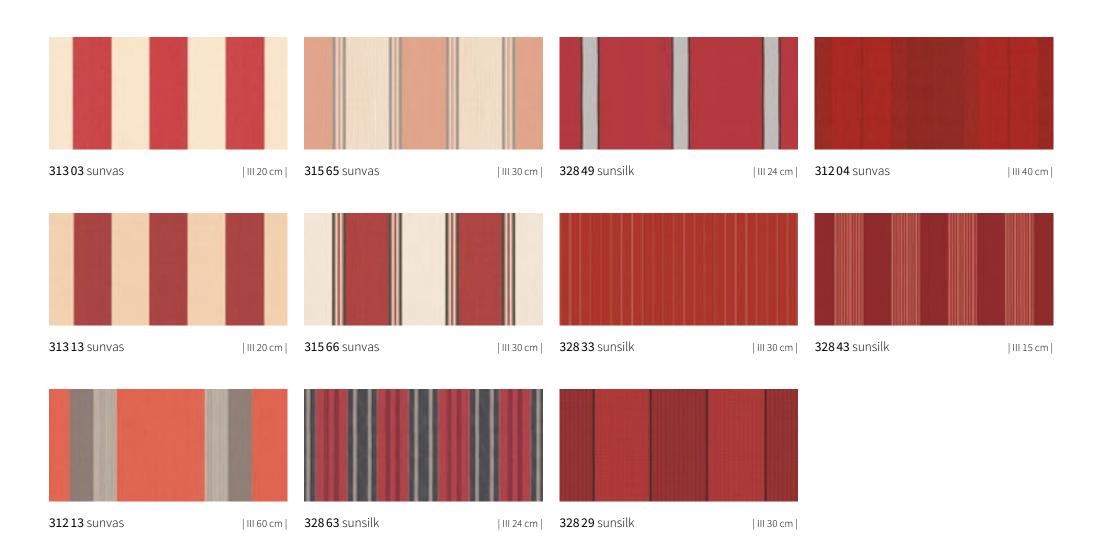

### sunday red

## sunday red

**30923** sunvas

**325 13** sunsilk | 1:1 |

| 1:1 |

# **sun**day **red**

**32803** sunsilk

| III 24 cm |

**32873** sunsilk

| III 30 cm |