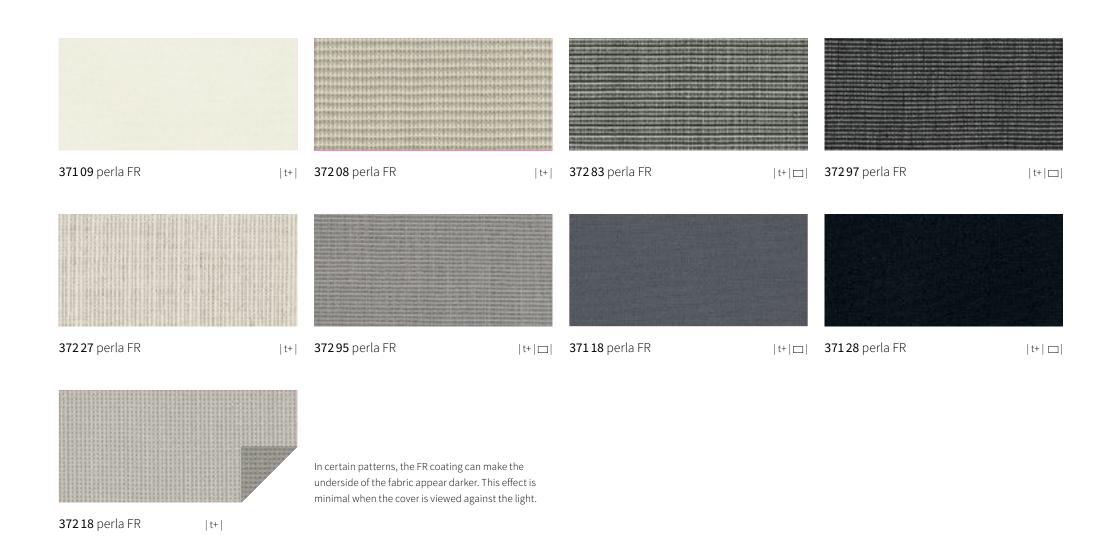

# specials perla FR

### Protects perfectly against both sun and rain

This highly flame-retardant and waterproof (for purpose) sunvas fabric with a transparent coating on the underside should be used wherever special fire safety regulations are to be observed and where protection from both rain and sun as well as a decorative effect are required.

## specials perla FR

29239